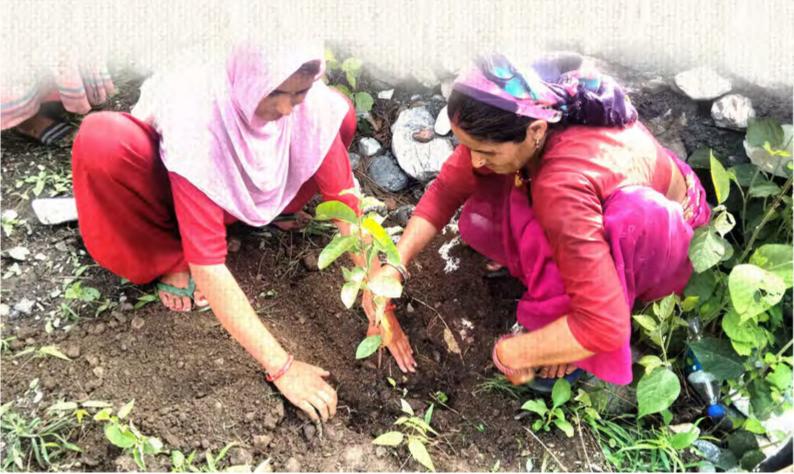

## Cloth for Work (CFW)

Cloth for Work, Goonj's flagship initiative, dignifies receiving while putting the decision making (about what issues to work on) in the hands of rural communities, giving them a sense of empowerment in solving their own problems.

This year Goonj initiated more than **3500** *Cloth for Work* activities in over **1700** *villages*, working closely with a vast network of partner grassroots organisations and our own field teams.

Infrastructure building work was given the highest priority followed by water and agriculture related work which people decided to work on.