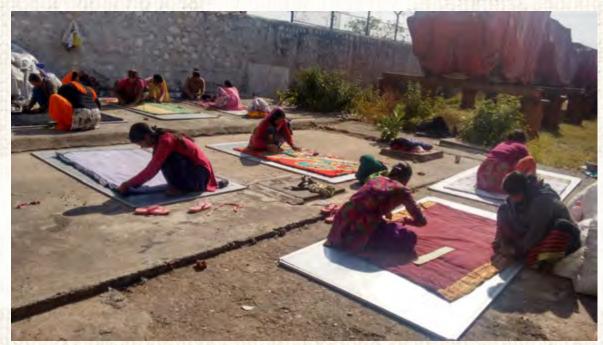

## Cloth for Work (CFW)

Cloth for Work, Goonj's flagship initiative, dignifies receiving while putting the decision making (about what issues to work on) in the hands of rural communities, giving them a sense of empowerment in solving their own problems.

This year Goonj initiated more than **3500** *Cloth for Work* activities in over **1700** *villages*, working closely with a vast network of partner grassroots organisations and our own field teams.

Infrastructure building work was given the highest priority followed by water and agriculture related work which people decided to work on.