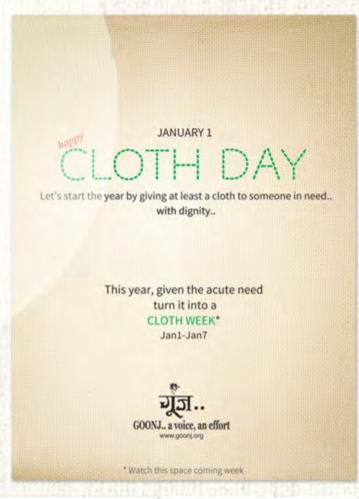

### Cloth Day: (1st January)

**Goonj** has been observing **Cloth Day** (Cloth Week) for many years now, encouraging the masses to start the new year on a positive note with giving cloth to someone in need. This year we spread the idea to the first week of the year from 1st to 7th January, suggesting different options of giving..