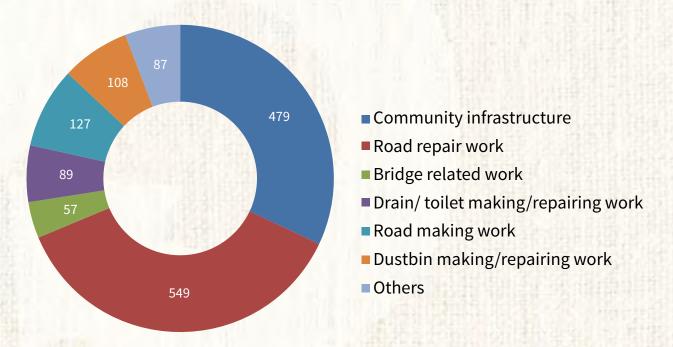

This year Goonj initiated more than **3500** *Cloth for Work* activities in over **1700** *villages*, working closely with a vast network of partner grassroots organisations and our own field teams.

Infrastructure building work was given the highest priority followed by water and agriculture related work which people decided to work on.

## **Community Spaces and Access**

**TOTAL Infrastructure Development Activities = 1496** 