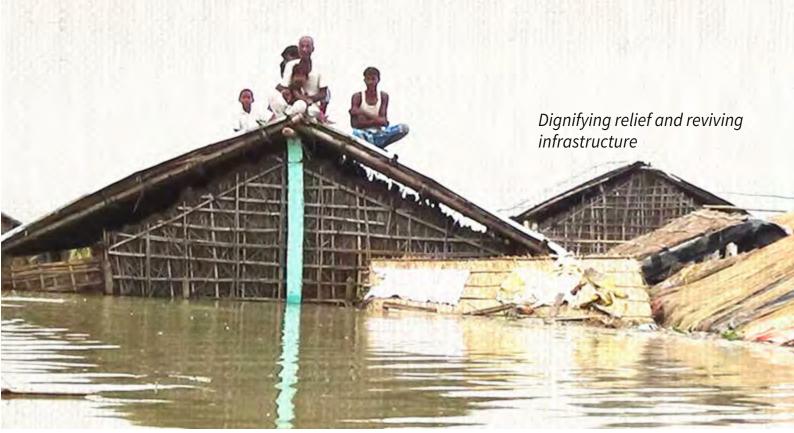

## Rahat

2016-17 was a year of massive disasters in India. We reached around **6,400 flood affected families** while in the less highlighted disaster of drought across many states we reached **7,800 families**.

We reached over 20,000 disaster affected families across India in disasters apart from our ongoing work in disaster affected areas.