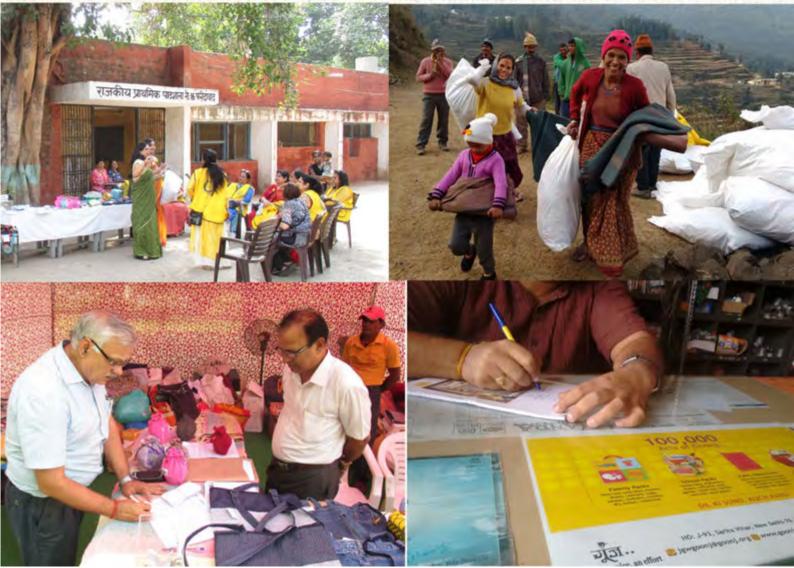

## Rahat

2016-17 was a year of massive disasters in India. We reached around **6,400 flood affected families** while in the less highlighted disaster of drought across many states we reached **7,800 families**.

Though fires and demolitions are not considered disasters, this year alone we reached relief to around **1,500 families** affected by fire breakout in **8 states** (Bihar, Delhi, Odisha, Madhya Pradesh, Uttar Pradesh, Uttarakhand, West Bengal and Tamil Nadu)

We reached over 20,000 disaster affected families across India in disasters apart from our ongoing work in disaster affected areas.

#### Rahat

(Disaster relief & rehabilitation)

Instigating urban and rural ■ network of stakeholders to reach relief material quickly to disaster affected communities. Highlighting ignored disasters like winters, fires and annual monsoon floods. Involving disaster hit communities in long term rehabilitation work.