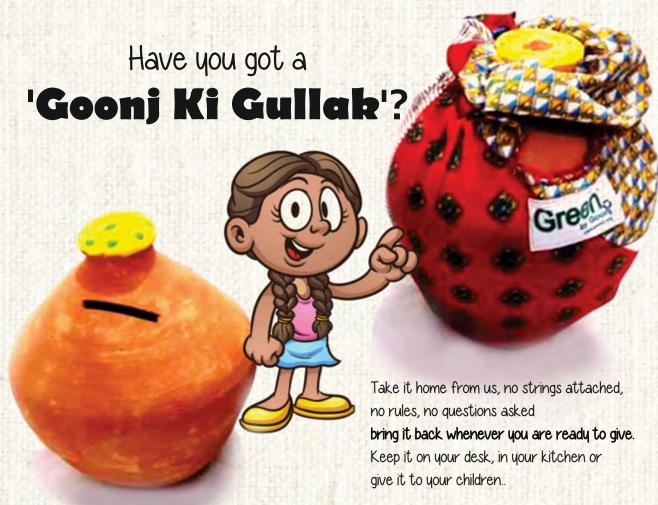

**Goonj ki Gullak** acknowledges the role of the masses in our work.

It's saying that if this work is useful, serves a purpose and is trustworthy then let us all have a stake in it. It is about each one doing their bit for something big.

Goonj ki Gullak is a constant reminder, a gentle nudge for each of us, embroiled in the battles of our everyday life, to do something for the bigger good.

You can even gift it to your near and dear one', Collect a Goonj Ki Gullak today from our Delhi office or make your own Goonj Ki Gullak at your home.

'Your little change can bring about a big change'