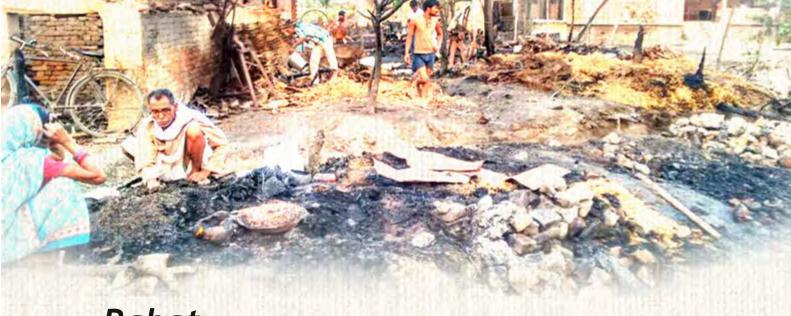

Though fires and demolitions are not considered disasters, this year alone we reached relief to around **1,500 families** affected by fire breakout in **8 states** (Bihar, Delhi, Odisha, Madhya Pradesh, Uttar Pradesh, Uttarakhand, West Bengal and Tamil Nadu)