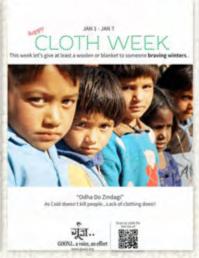

### Odha do Zindagi: (Annual Winter Campaign)

Every year, Goonj launches its annual winter campaign 'Odha do Zindagi' to reduce suffering due to lack of warm clothes by reaching comprehensive Winter kits with essentials like woolens, blankets, mats and other material, given with dignity.

### Cloth Day: (1st January)

**Goonj** has been observing **Cloth Day** (Cloth Week) for many years now, encouraging the masses to start the new year on a positive note with giving cloth to someone in need. This year we spread the idea to the first week of the year from 1st to 7th January, suggesting different options of giving..