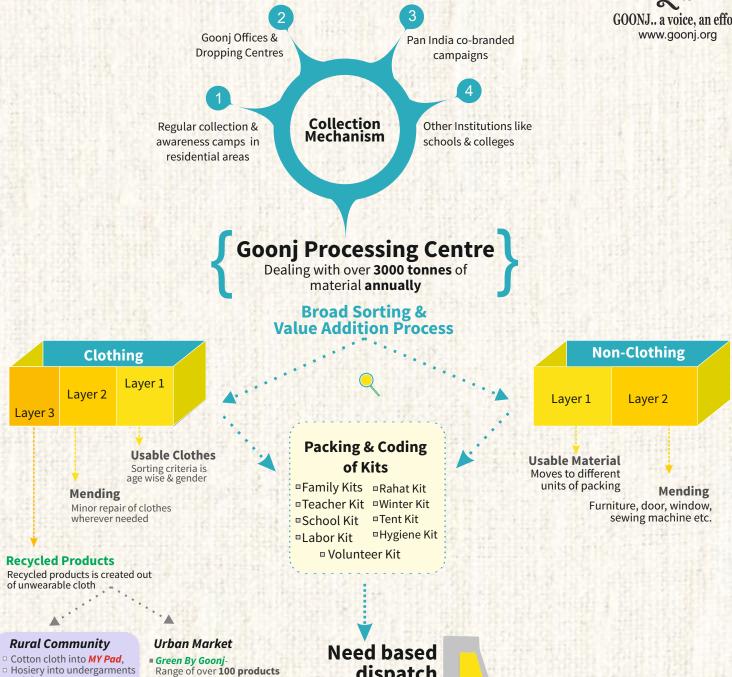

#### MATERIAL VALUE CHAIN

## Processing...

Every year we deal with more than **3000 tons** of material across India. Goonj Processing Center is the first point where all material collected from the cities goes through a rigorous process of sorting, segregating, repairing and packing before dispatching it to remotest villages of India.

#### Why Processing?

Because the dignity of the receiver is at the center of all that we do.. Because giving with dignity is at the center of all that we do.. because when people in remote villages of India work for many days on building a bamboo bridge or digging a well or building a community hall, they deserve a reward... NOT Charity..

## Sorting

# Kit Making