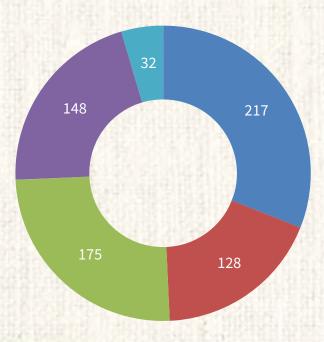

## Water Resource Management

**Total Water Resource Management Activities = 881** 

## Environment

**Total Environmental Activities = 82** 

# Agriculture

Other

**Total Agricultural Activities = 268** 

## Sanitation

- Road cleaning
- Cleaning of hand-pump premises and drainage making/cleaning
- Village colony cleaning
- Community center/school/park cleaning
- others

**Total Sanitation Activities = 700** 

## **Community Spaces and Access**

**TOTAL Infrastructure Development Activities = 1496** 