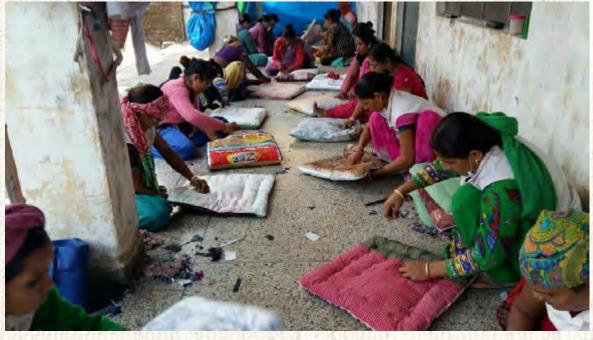

## **Waste Wonders**

This year we made around 99,500 *sujnis and aasans* from over 3,00,000 kgs of last shreds of waste cloth.

Approximately **300 people** make a livelihood in the sorting to making different things. Many women coming from nearby slums/villages are engaged in this process, giving them economic independence and sustenance.