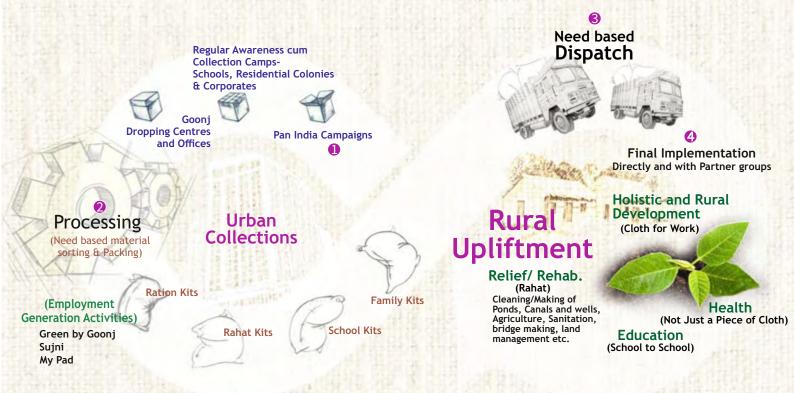

#### MATERIAL VALUE CHAIN

#### Direct Implementation with field teams and 200+ grassroots partner organisations under Goonj's ongoing initiatives

across the country

dispatch

#### Cloth for work (CFW)

Hosiery into undergarments

 Sujni, Áasans Tent house

Wedding Kits

Recycled school kits

(Holistic Rural Development) Goonj motivates village communities to solve their own problems with Family Kits as a facilitator. More than 3000 activities taken up every year across India.

#### School to School (S2S)

like fancy bags, mats, conference kits etc. made

out of last shreds of

material.

(Education) Channelising urban surplus educational material to small resource starved schools in far flung villages. Repositioning material as a powerful tool for behavioural changes among children in rural schools. Setting up libraries, Recreation Centers with toys and games etc.

#### Not Just a Piece of Cloth (NJPC)

Addressing the taboo issue that is menstruation through Goonj's MY-Pad

#### Rahat

(Disaster relief & rehabilitation)

Instigating urban and rural ■ network of stakeholders to reach relief material quickly to disaster affected communities. Highlighting ignored disasters like winters, fires and annual monsoon floods. Involving disaster hit communities in long term rehabilitation work.

## Processing...

Every year we deal with more than **3000 tons** of material across India. Goonj Processing Center is the first point where all material collected from the cities goes through a rigorous process of sorting, segregating, repairing and packing before dispatching it to remotest villages of India.