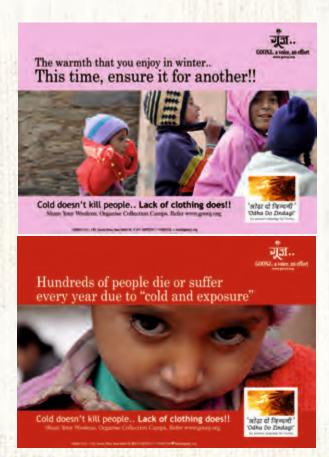

### Odha do Zindagi: (Annual Winter Campaign)

Every year, Goonj launches its annual winter campaign 'Odha do Zindagi' to reduce suffering due to lack of warm clothes by reaching comprehensive Winter kits with essentials like woolens, blankets, mats and other material, given with dignity.