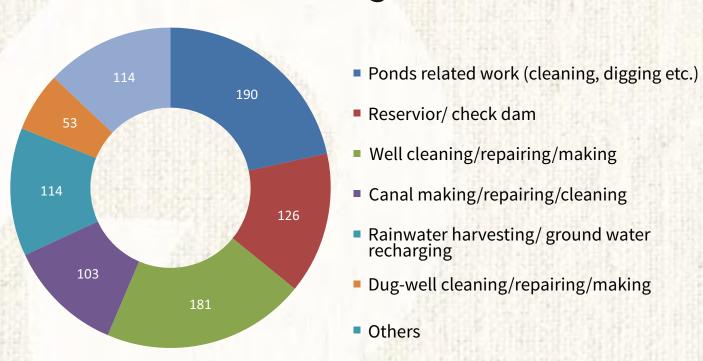

## Water Resource Management

**Total Water Resource Management Activities = 881** 