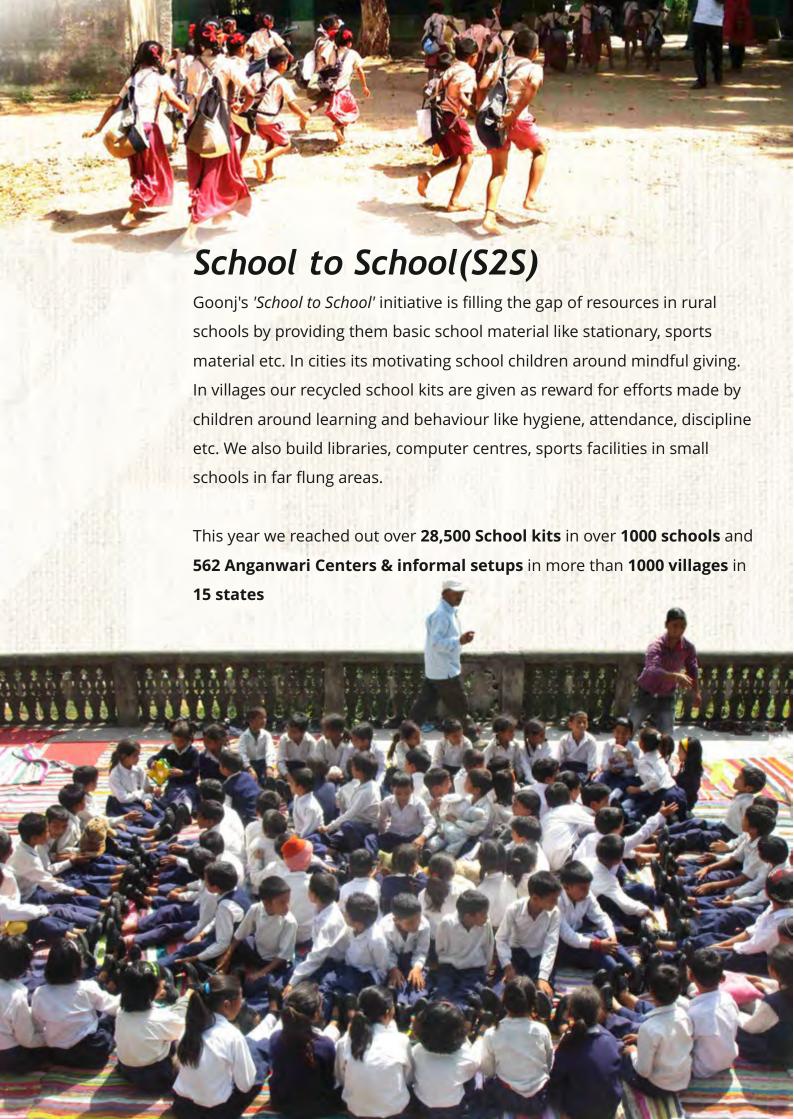

#### School to School (S2S)

like fancy bags, mats, conference kits etc. made

out of last shreds of

material.

(Education) Channelising urban surplus educational material to small resource starved schools in far flung villages. Repositioning material as a powerful tool for behavioural changes among children in rural schools. Setting up libraries, Recreation Centers with toys and games etc.

### HIGHLIGHTS OF 2016 - 17

Worked across 2900+ villages

1,00,000+ Family kits reached.

28,000+ School Kits dispatched for children in rural India.

Supported 1600+ educational setups in 1,000+ villages across 15 states