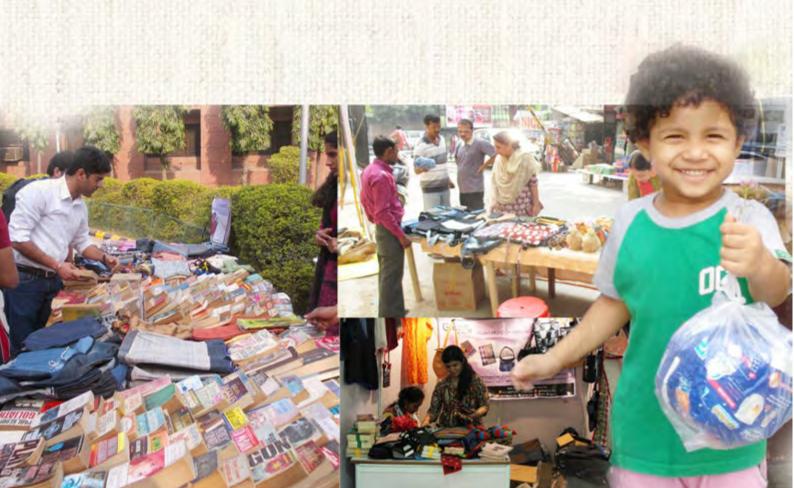

## Campaigns:

**Daan Utsav** (earlier called Joy of Giving Week October 2nd to 8th)

This year our campaingn '10,00,000 Acts of Giving' spread to people in 22 cities where more than 145 collection camps were held with the efforts of committed volunteers, team and contributors.

### Cloth Day: (1st January)

**Goonj** has been observing **Cloth Day** (Cloth Week) for many years now, encouraging the masses to start the new year on a positive note with giving cloth to someone in need. This year we spread the idea to the first week of the year from 1st to 7th January, suggesting different options of giving..