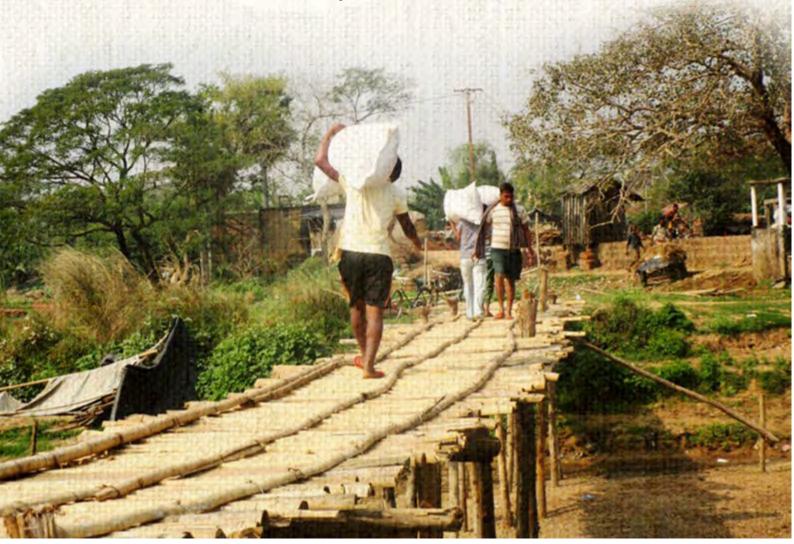

## Cloth for Work (CFW)

Cloth for Work, Goonj's flagship initiative, dignifies receiving while putting the decision making (about what issues to work on) in the hands of rural communities, giving them a sense of empowerment in solving their own problems.

This year Goonj initiated more than **3500** *Cloth for Work* activities in over **1700** *villages*, working closely with a vast network of partner grassroots organisations and our own field teams.

Infrastructure building work was given the highest priority followed by water and agriculture related work which people decided to work on.

#### Why Processing?

Because the dignity of the receiver is at the center of all that we do.. Because giving with dignity is at the center of all that we do.. because when people in remote villages of India work for many days on building a bamboo bridge or digging a well or building a community hall, they deserve a reward... NOT Charity..