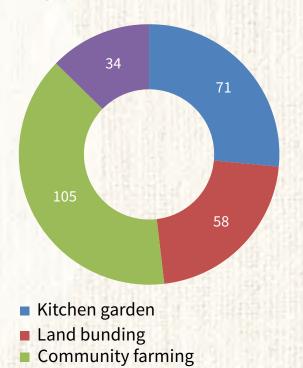

## **Community Spaces and Access**

**TOTAL Infrastructure Development Activities = 1496** 