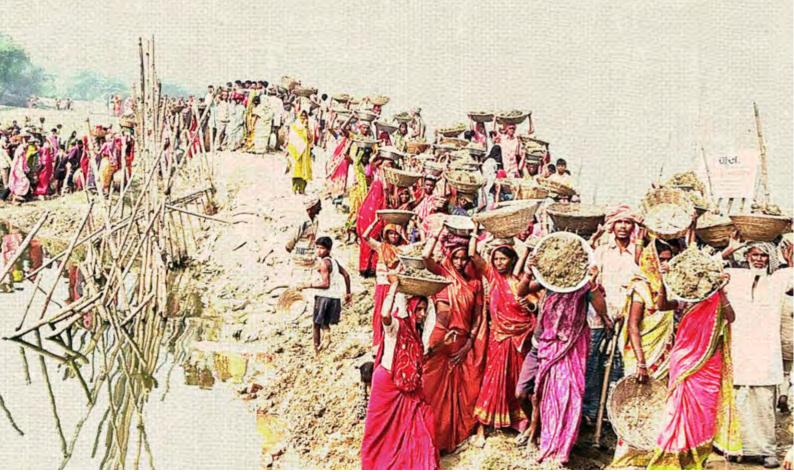

This year Goonj initiated more than **3500** *Cloth for Work* activities in over **1700** *villages*, working closely with a vast network of partner grassroots organisations and our own field teams.

Infrastructure building work was given the highest priority followed by water and agriculture related work which people decided to work on.

## **Community Spaces and Access**

**TOTAL Infrastructure Development Activities = 1496** 