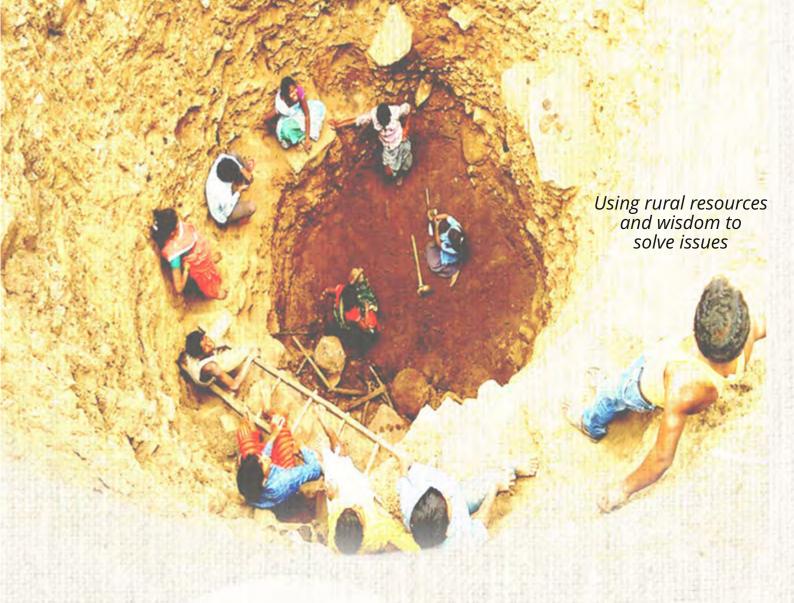

## Cloth for Work (CFW)

Cloth for Work, Goonj's flagship initiative, dignifies receiving while putting the decision making (about what issues to work on) in the hands of rural communities, giving them a sense of empowerment in solving their own problems.

This year Goonj initiated more than **3500** *Cloth for Work* activities in over **1700** *villages*, working closely with a vast network of partner grassroots organisations and our own field teams.

Infrastructure building work was given the highest priority followed by water and agriculture related work which people decided to work on.