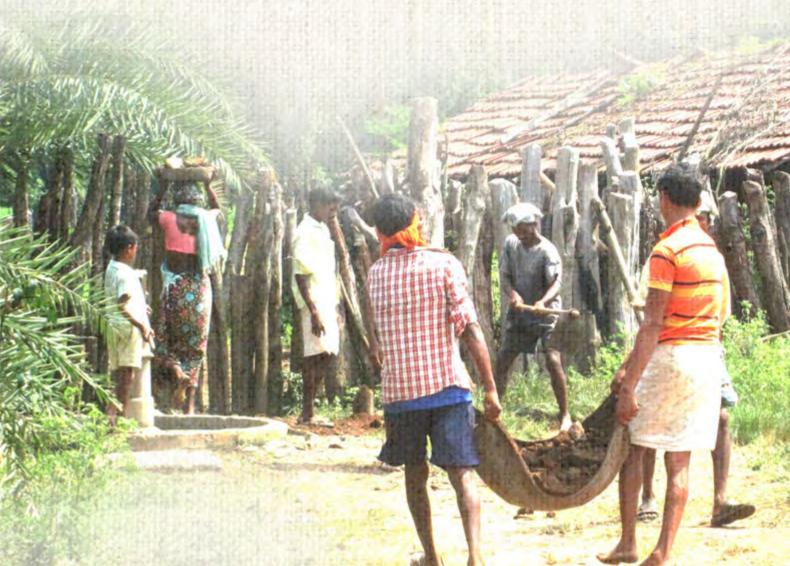

This year Goonj initiated more than **3500** *Cloth for Work* activities in over **1700** *villages*, working closely with a vast network of partner grassroots organisations and our own field teams.

Infrastructure building work was given the highest priority followed by water and agriculture related work which people decided to work on.

## **Community Spaces and Access**

**TOTAL Infrastructure Development Activities = 1496** 